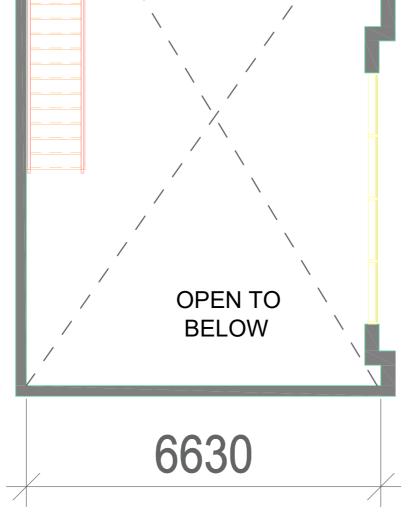

| SEVENDALE<br>business park |               | B - 206<br>BUSINESS UNIT | 1553 Sq.Ft | <b>GROUND LEVEL</b>    |
|----------------------------|---------------|--------------------------|------------|------------------------|
|                            |               |                          | 1256 Sq.Ft | <b>MEZZANINE LEVEL</b> |
|                            |               |                          | 2809 Sq.Ft | TOTAL AREA             |
|                            |               |                          |            |                        |
|                            |               |                          |            |                        |
|                            |               |                          |            |                        |
|                            |               |                          |            |                        |
|                            |               |                          | JNCH ROOM  |                        |
|                            | BUSINESS      |                          | ANINE      | 8657                   |
|                            | UNIT<br>B-106 | B-                       | 106        |                        |
| 7750                       |               |                          |            |                        |
| 17                         |               |                          |            |                        |