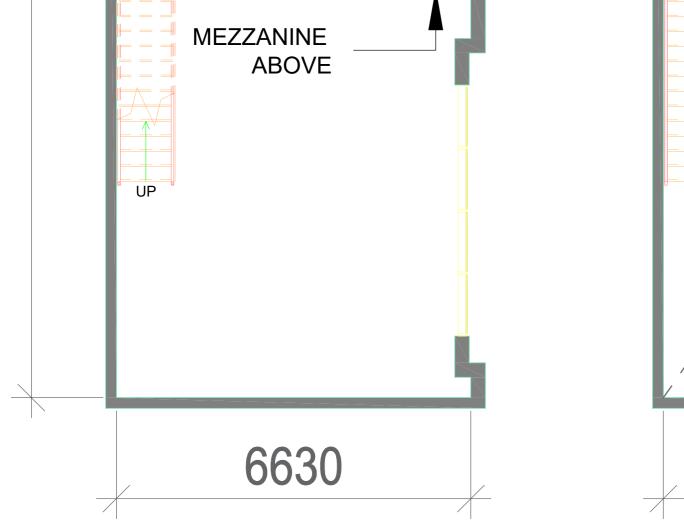

| SEVENDALE<br>business park |               | B - 206<br>BUSINESS UNIT | 1553 Sq.Ft | <b>GROUND LEVEL</b>    |
|----------------------------|---------------|--------------------------|------------|------------------------|
|                            |               |                          | 1256 Sq.Ft | <b>MEZZANINE LEVEL</b> |
|                            |               |                          | 2809 Sq.Ft | TOTAL AREA             |
|                            |               |                          |            |                        |
|                            |               |                          |            |                        |
|                            |               |                          |            |                        |
|                            |               |                          |            |                        |
|                            |               |                          | JNCH ROOM  |                        |
|                            | BUSINESS      |                          | ANINE      | 8657                   |
|                            | UNIT<br>B-106 | B-                       | 106        |                        |
| 7750                       |               |                          |            |                        |
| 17                         |               |                          |            |                        |